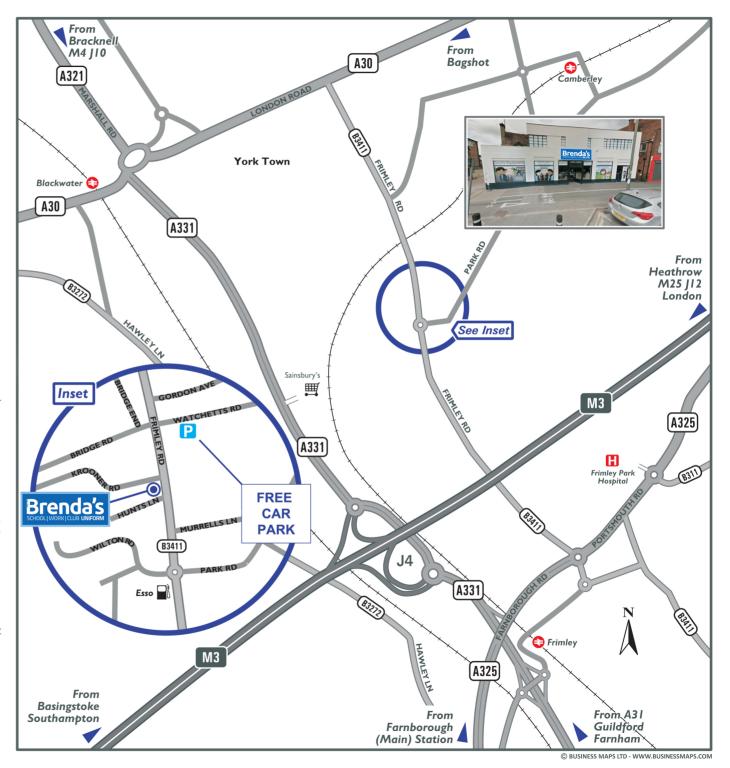

# FROM THE A30 (LONDON ROAD)

Our Camberley store is neatly located in the centre of the parade of shops in the middle of Frimley Road. Coming from the A30 Blackwater direction you go past the Meadows and turn right at the traffic lights just before the old Camberley Cinema, (Left after the old cinema if coming from the Lightwater direction), and you will be in Frimley Road, follow this down, over the train bridge and we are on the right hand side in the centre of the parade of shops.

### FROM FRIMLEY

Coming from Frimley direction you can go straight over the roundabout at the end of Frimley High Street towards Camberley, past South Camberley Primary School on your right, over the roundabout and we are in the middle of the parade of shops on your left hand side.

Alternatively if you are coming from Frimley Park Hospital direction go past the hospital on your right hand side, turn right at the roundabout then follow the directions as above.

## FROM FARNBOROUGH

From Farnborough direction head up the A325 Farnborough Road towards Farnborough Gate, (Bradfords roundabout), go straight over then follow the dual carraigeway for a short distance, this will go into three lanes, with the left hand lane a feed round to Frimley Road, then follow the directions as above.

### **PARKING**

Parking is usually available outside the shop and there is also a free public car park on the other side of the road of the train bridge, turn right just before Travis Perkins, (Left if coming from the A30), and the then an immediate right into the car park. Watchetts Road, GU15 2UZ